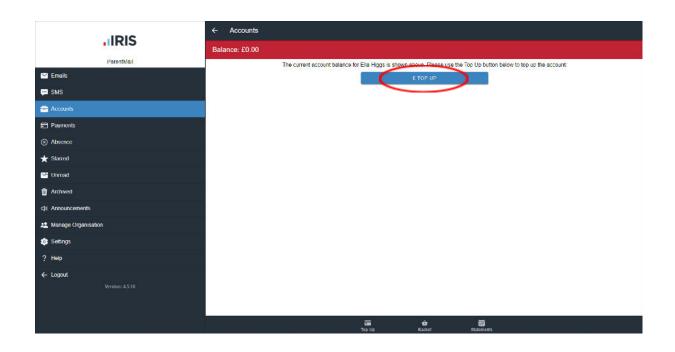

## Login > click "Accounts" on the left hand side > click "Dinner Topup" > click "£ TOP UP" > type the amount you would like to add > click "ADD TO BASKET"

This is the correct way to add funds to your child's account, do not click "school meals", as this will not allow them to use the funds.

MADEIRA ROAD, BOURNEMOUTH, BH1 1QL

LIVINGSTONE ACADEMY

WWW.LIVINGSTONE-ASPIRATIONS.ORG EMAIL: OFFICE@LIVINGSTONE-ASPIRATIONS.ORG

| IRIS                  | ← Accounts                                                                                                           |  |  |
|-----------------------|----------------------------------------------------------------------------------------------------------------------|--|--|
| IIRIS                 | Balance: £0.00                                                                                                       |  |  |
| ParentMail            | The current account balance for Ella Higgs is shown above. Please use the Top Up button below to top up the account. |  |  |
| Market Emails         | Торир скоже                                                                                                          |  |  |
| 🗭 SMS                 |                                                                                                                      |  |  |
| 🚔 Accounts            | Balance: £0.00                                                                                                       |  |  |
| Payments              | Dinner Topup<br>Thisgature Academy<br>Us it is product to the account for File Higgs                                 |  |  |
| Absence               | e on a se production in projet en account se convergent                                                              |  |  |
| ★ Starred             | Top Up Amount: 20.00                                                                                                 |  |  |
| Se Unread             | 🖌 ADD TO BASKET                                                                                                      |  |  |
| T Archived            |                                                                                                                      |  |  |
| <18 Announcements     |                                                                                                                      |  |  |
| 🚨 Manage Organisation |                                                                                                                      |  |  |
| 🕸 Settings            |                                                                                                                      |  |  |
| ? Help                |                                                                                                                      |  |  |
| ← Logout              |                                                                                                                      |  |  |
| Version: 4.5.10       |                                                                                                                      |  |  |
|                       | Tap tap California<br>Tap Up Essiliet Statements                                                                     |  |  |