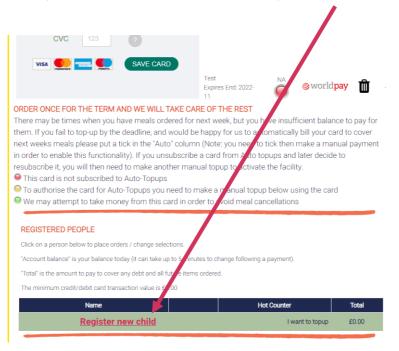

5. You have now created your account and will be asked to save a credit or debit card to make payments to IFG. The full card details are held securely by our banking merchant, Worldpay, not by IFG. If your child is entitled to Free School Meals (this may be due to low income or if your child is in Reception, Year 1 or Year 2) you do not need to enter any card details.

| STORED CREDIT/DEBIT CARDS  If your child is eligible to receive free school meals yo  We do not store or see your card details.  If having trouble adding a card, please check your add |                                       | payment card details. |            |
|-----------------------------------------------------------------------------------------------------------------------------------------------------------------------------------------|---------------------------------------|-----------------------|------------|
| Add a debit/credit card                                                                                                                                                                 | Remove                                | Your saved cards      | Auto Topup |
| VISA (1)                                                                                                                                                                                |                                       |                       |            |
| Card number * 🗶                                                                                                                                                                         | 1                                     |                       |            |
| Enter a valid card number                                                                                                                                                               |                                       |                       |            |
| Cardholder's name * 🗶                                                                                                                                                                   |                                       |                       |            |
| Enter a valid cardholder's name                                                                                                                                                         | J                                     |                       |            |
| Expiry date *                                                                                                                                                                           |                                       |                       |            |
| MM / YY                                                                                                                                                                                 |                                       |                       |            |
| Security code                                                                                                                                                                           |                                       |                       |            |
| 3 digits on the back of the card or 4 digits on the front of card                                                                                                                       |                                       |                       |            |
| Add Card                                                                                                                                                                                |                                       |                       |            |
| ORDER ONCE FOR THE TERM AND WE WILI                                                                                                                                                     | L TAKE CARE OF THE RE                 | ST                    |            |
| There may be times when you have meals o<br>them. If you fail to top-up by the deadline, ar<br>next weeks meals please put a tick in the "Ar                                            | nd would be happy for us uto" column. | *                     |            |
| <ul> <li>This card is not subscribed to Auto-Topup</li> <li>This card is being subscribed for Auto-To</li> <li>This card is subscribed to Auto-Topups</li> </ul>                        |                                       |                       |            |

We offer an auto top-up facility to allow us to automatically bill your card for the amount required to pay for the following week's meals. If you wish to select this option please tick the "Auto Top-up" box which will appear. Full details can be found on the web page.

6. Scroll down past the payment card section and click on "Register new child".

- 7. Please ensure you register your child at this stage. If you do not know your child's class, place them in the 'Unknown' class and contact us so we can assist.
- 8. Now enter the name of school from the dropdown box, child's first and surname and class. Tick the box if your child is eligible for free meals (this includes all children in Reception, Year 1 or Year 2) and click 'Register'.