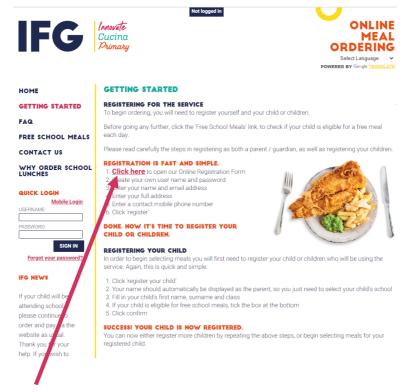

3. Select the 'Click here' to open the Registration Form option.

4. When directed to this page a username and password need to be created by you, and name of parent, email address, mobile phone number and home address need to be entered. You must also tick the 'I agree to the Terms and Conditions' box. When this is completed click 'Register'.