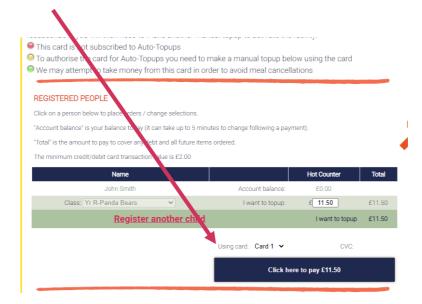

## Please note: Your IFG account only gets debited on the day that the child eats.

14. To make a payment select the credit/debit card required and click on the 'Click here to pay' box.