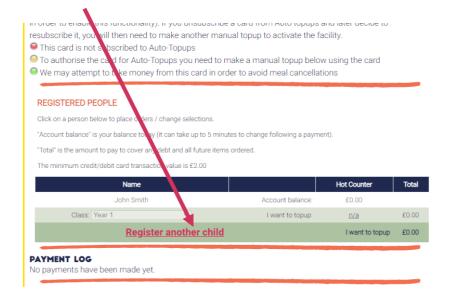

6. Scroll down past the payment card section and click on "Register new child".

- 7. Please ensure you register your child at this stage. If you do not know your child's class, place them in the 'Unknown' class and contact us so we can assist.
- 8. Now enter the name of school from the dropdown box, child's first and surname and class. Tick the box if your child is eligible for free meals (this includes all children in Reception, Year 1 or Year 2) and click 'Register'.

9. If you need to add another child, return to the Summary/Checkout page and the option is here. Follow the same process as the first child.

10. You are now fully registered. To order please log-in and click on the name of your child.

13. If you have ordered and need to pay for your child's meals your home page will look like below. In this example meals for a full week (totalling £11.50) have been ordered. If you have ordered for the full term the greater amount will show. If you do not want to pay for the full term and would like to pay in instalments, then please amend the 'I want to top up' box with the amount you would like to pay.