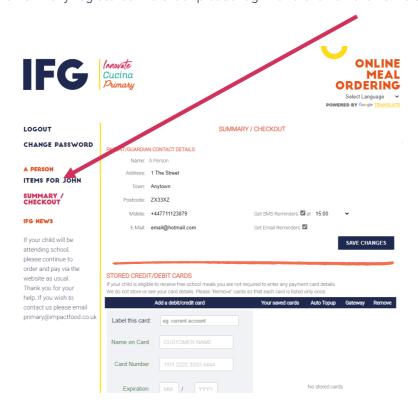

5. You have now created your account and will be asked to save a credit or debit card to make payments to IFG. The full card details are held securely by our banking merchant, Worldpay, not by IFG. If your child is entitled to Free School Meals (this may be due to low income or if your child is in Reception, Year 1 or Year 2) you do not need to enter any card details.

| STORED CREDIT/DEBIT CARDS  If your child is eligible to receive free school meals yo  We do not store or see your card details.  If having trouble adding a card, please check your add |                                       | payment card details. |            |
|-----------------------------------------------------------------------------------------------------------------------------------------------------------------------------------------|---------------------------------------|-----------------------|------------|
| Add a debit/credit card                                                                                                                                                                 | Remove                                | Your saved cards      | Auto Topup |
| VISA (1)                                                                                                                                                                                |                                       |                       |            |
| Card number * 🗶                                                                                                                                                                         | 1                                     |                       |            |
| Enter a valid card number                                                                                                                                                               |                                       |                       |            |
| Cardholder's name * 🗶                                                                                                                                                                   |                                       |                       |            |
| Enter a valid cardholder's name                                                                                                                                                         | J                                     |                       |            |
| Expiry date *                                                                                                                                                                           |                                       |                       |            |
| MM / YY                                                                                                                                                                                 |                                       |                       |            |
| Security code                                                                                                                                                                           |                                       |                       |            |
| 3 digits on the back of the card or 4 digits on the front of card                                                                                                                       |                                       |                       |            |
| Add Card                                                                                                                                                                                |                                       |                       |            |
| ORDER ONCE FOR THE TERM AND WE WILI                                                                                                                                                     | L TAKE CARE OF THE RE                 | ST                    |            |
| There may be times when you have meals o<br>them. If you fail to top-up by the deadline, ar<br>next weeks meals please put a tick in the "Ar                                            | nd would be happy for us uto" column. | *                     |            |
| <ul> <li>This card is not subscribed to Auto-Topup</li> <li>This card is being subscribed for Auto-To</li> <li>This card is subscribed to Auto-Topups</li> </ul>                        |                                       |                       |            |