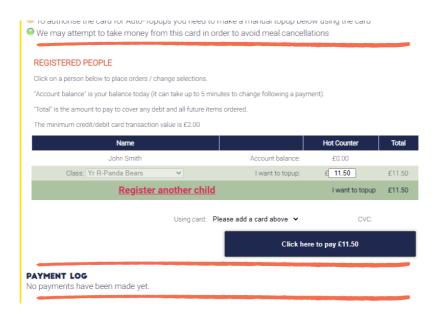

13. If you have ordered and need to pay for your child's meals your home page will look like below. In this example meals for a full week (totalling £11.50) have been ordered. If you have ordered for the full term the greater amount will show. If you do not want to pay for the full term and would like to pay in instalments, then please amend the 'I want to top up' box with the amount you would like to pay.

## Please note: Your IFG account only gets debited on the day that the child eats.

14. To make a payment select the credit/debit card required and click on the 'Click here to pay' box.