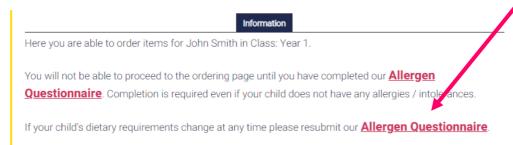

11. Before you can order meals you will need to complete an Allergen Questionnaire for your child (this is required even if your child does not have any food allergies/intolerances). Click on "Allergen Questionnaire" to proceed. If your child does have a food allergy/intolerance you will be required to upload an item of medical evidence and a photo of your child.