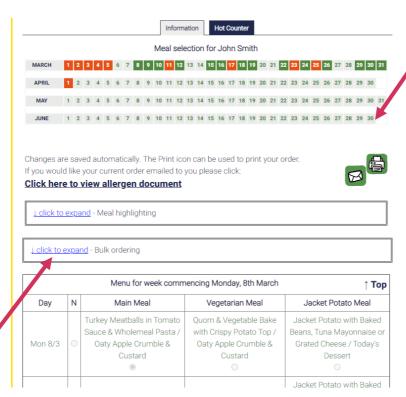

Once you have completed the Allergen Questionnaire you will see the "Hot Counter" tab.

12. Click the 'Hot Counter' tab near the top of the next screen and start ordering by clicking the small circle immediately below the meal of choice. Once a meal order has been placed the date at the top of the page will turn from orange to green. We do not automatically issue an order confirmation email but details of all future orders can be obtained by clicking the envelope icon.

The order details can be printed by clicking the printer icon.

If you wish to order the same type of dish (e.g. Main Meal) every day for your child click on 'Bulk ordering' and select the type of dish required from the drop down menu.