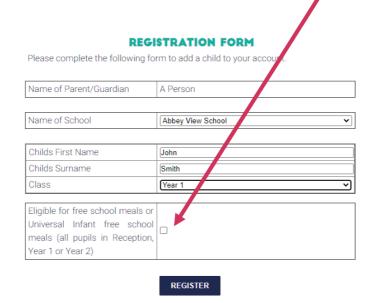

6. Scroll down past the payment card section and click on "Register new child".

- 7. Please ensure you register your child at this stage. If you do not know your child's class, place them in the 'Unknown' class and contact us so we can assist.
- 8. Now enter the name of school from the dropdown box, child's first and surname and class. Tick the box if your child is eligible for free meals (this includes all children in Reception, Year 1 or Year 2) and click 'Register'.